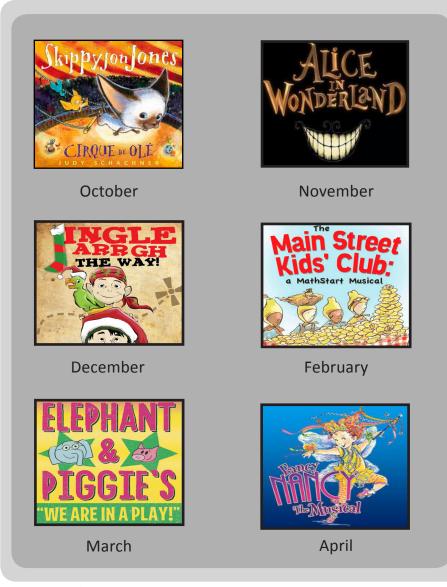

#### Show Tickets!

Choose from 6 beloved children's plays and musicals

#### BIRTHDAY PARTY REGISTRATION FORM:

| Please detach and drop off or mail to: The Oxford, 1814 Oxford Ave.                                                                       |
|-------------------------------------------------------------------------------------------------------------------------------------------|
| Cur party planner will contact you to confirm your registration.                                                                          |
| Childs Name: Date of Birth: M/F:                                                                                                          |
| Parent/Guardian Name(s):                                                                                                                  |
| Home Phone:Other:                                                                                                                         |
| Email Address:                                                                                                                            |
| Address:City/Zip:                                                                                                                         |
| # Attending party (if known): # of kids: # of adults:                                                                                     |
| Deposit required: \$25                                                                                                                    |
| CHOOSE YOUR 2015-16 PARTY SHOW:                                                                                                           |
| Please check the box of the show you wish to attend and circle the correct date and time you would like to have your party                |
| Skippyjon Jones (Party and show at The Oxford) 10/2 5:30pm - 7:00pm                                                                       |
| Alice in Wonderland (Party and show at The Oxford)  10/31 9:00am - 10:30am or 11:30am - 1:00pm  11/7 9:00am - 10:30am or 11:30am - 1:00pm |
| ☐ Jingle Arrgh the way (Party and show at The Oxford) 12/4 5:30pm - 7:00pm 12/5 9:00am - 10:30am or 11:30am - 1:00pm                      |
| The Main Street Kids' Club (Party and show at The Oxford) 2/19 5:30pm - 7:00pm                                                            |
| Elephant & Piggie (Party and show at The Oxford)  3/11 5:30pm - 7:00pm                                                                    |
| Fancy Nancy (Party and show at The Oxford) 4/22 5:30pm - 7:00pm 4/29 5:30pm - 7:00pm 4/30 9:00am - 10:30am or 11:30am - 1:00pm            |
| PARTY AND GAMES PACKAGE: Please list at least 3 possible dates and times for your party to be held. You will be                           |
| contacted to schedule a date and time for your party.                                                                                     |